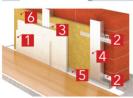

- Облицовочная панель (гипсокартон).
- 2. Акустик УЛЬТРАТОНКИЙ.
- 3. Уплотнительная лента ROCKWOOL.
- 4. Несущий профиль. 5. Подвес с виброизоляционной подкладкой.
- 6. Воздушный зазор.

- Каркасные перего 1. Обшивка из ГКЛ.
- 2. Уплотнительная л ента ROCKWOOL 3. Прямой подвес.
- Вертикальная стойка.
   Горизонтальная напра
- 6. Акустик УЛЬТРАТОНКИЙ.