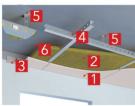

### Цементно-песчаная стяжка

- 1. Вставка из плит ROCKWOOL ФЛОР БАТТС 2. Железобетонное основание
- 3. ФЛОР БАТТС
- 4. Армированная цементно-песчаная стяжка
- Покрытие пола
   Армирующая сетка
- 7. Гидропароизоляция

- 1. Вставка из плит ROCKWOOL ФЛОР БАТТС 2. Железобетонное основание 3. ФЛОР БАТТС

  - 4. Сборная стяжка (из двух слоёв листовых материалов ОСП, фанера - вразбежку с соединением самонарезающими
- 5. Покрытие пола