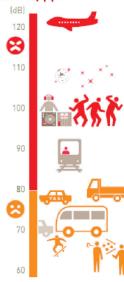

анель (гипсокартон).
- 2. Акустик УЛЬТРАТОНКИЙ.
- 3. Уплотнительная лента ROCKWOOL.
- 4. Несущий профиль. 5. Подвес с виброизоляционной подкладкой.
- 6. Воздушный зазор.



- Каркасные перего 1. Обшивка из ГКЛ.
- 2. Уплотнительная л ента ROCKWOOL 3. Прямой подвес.
- Вертикальная стойка.
   Горизонтальная напра
- 6. Акустик УЛЬТРАТОНКИЙ.



### Цементно-песчаная стяжка

- 1. Вставка из плит ROCKWOOL ФЛОР БАТТС 2. Железобетонное основание
- 3. ФЛОР БАТТС
- 4. Армированная цементно-песчаная стяжка
- Покрытие пола
   Армирующая сетка
- 7. Гидропароизоляция



- 1. Вставка из плит ROCKWOOL ФЛОР БАТТС 2. Железобетонное основание 3. ФЛОР БАТТС

  - 4. Сборная стяжка (из двух слоёв листовых материалов ОСП, фанера - вразбежку с соединением самонарезающими
- 5. Покрытие пола

Шкала громкости, дБ





# Звукоизоляция 🖊 РОСКООС



Волокна каменной ваты ROCKWOOL переплетены друг с другом в различных направлениях, образуя многочисленные сообщающиеся между собой мельчайшие полости, обеспечивая превосходное

Шумовое загрязнение - актуальная проблема больших городов. . Акустические раздражители накапливаются в организме и угнетают нервную





63 дБ

Акустик УЛЬТРАТОНКИЙ - сохраняет тиши Акустик УЛОГАТОПКИИТ СОХРАНЯЕТ ПИШИНУ И МЕТРЫ: Самое тонкое решение для звукоизоляции из каменной ваты на рынке. Область применения: дополнительная звукоизоляция

| Размер материала | Количество, шт | Площадь, м2 |
|------------------|----------------|-------------|
| 1000 (00 07      | 10             | 7.0         |

АКУСТИК БАТТС - классическое решение для защиты вас от шума с улицы, а также из соседних к