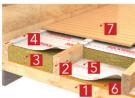

### Пол по лагам

- 2. Лаги
- 4. Пароизоляция ROCKWOOL
- (логотипом в сторону тёплого помеще 5. Ветровлагозащитная мембрана «ROCKWOOL для стен»
- (логотипом наружу)
- 6. Подшивка чернового пола. 7. Напольное покрытие (ламинат, паркет и пр.)