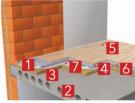

## Области применения звукоизоляции

- 1. Общивка из ГКЛ
- 3. Вертикальная стойка 4. Горизонтальная направляющая 5. АКУСТИК БАТТС

- Облицовочная панель (гипсокартон).
- 2. Акустик УЛЬТРАТОНКИЙ.
- 3. Уплотнительная лента ROCKWOOL.
- 4. Несущий профиль. 5. Подвес с виброизоляционной подкладкой.
- 6. Воздушный зазор.

- Каркасные перего 1. Обшивка из ГКЛ.
- 2. Уплотнительная л ента ROCKWOOL 3. Прямой подвес.
- Вертикальная стойка.
   Горизонтальная напра
- 6. Акустик УЛЬТРАТОНКИЙ.