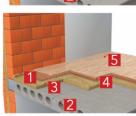

### Пол по лагам

- 2. Лаги
- 4. Пароизоляция ROCKWOOL
- (логотипом в сторону тёплого помеще 5. Ветровлагозащитная мембрана «ROCKWOOL для стен»
- (логотипом наружу)
- 6. Подшивка чернового пола. 7. Напольное покрытие (ламинат, паркет и пр.)