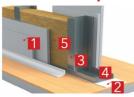

## Области применения звукоизоляции

- 1. Общивка из ГКЛ
- 3. Вертикальная стойка 4. Горизонтальная направляющая 5. АКУСТИК БАТТС